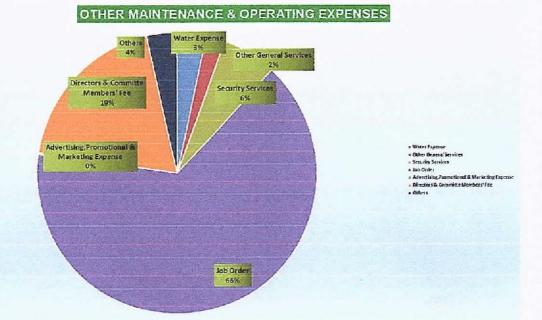

## V. Expenditures – MOOE & Repair and Maintenance

| Maintenance and Other Operating Expenses           | 47 |
|----------------------------------------------------|----|
| Supplies and Materials Expenses                    | 48 |
| Communication Expenses                             | 49 |
| Professional Expenses                              | 50 |
| Repairs & Maintenance Expenses                     | 51 |
| Repairs & Maintenance – Infrastructure Assets-UPIS | 52 |
| Repairs & Maintenance - Machinery Expenses         | 53 |
| Taxes, Insurance Premiums and Other Fees           | 54 |
| Other Maintenance and Operating Expenses           | 55 |
|                                                    |    |