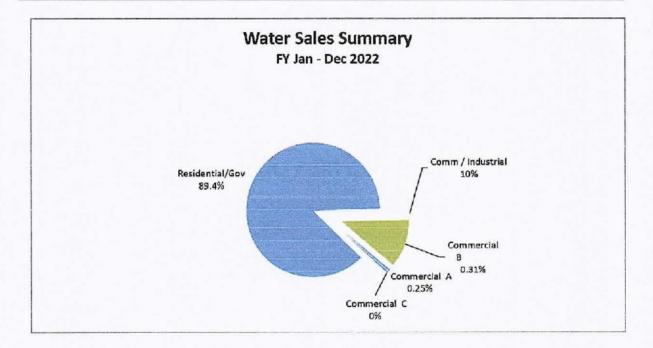

----------|---------------|---------|
|                         | Accounts | Units     |            | Amount        | Rate    |
| Residential/Gov't.      | 8,404    | 2,201,100 | Php        | 30,978,285.20 | 14.07   |
| Commercial / Industrial | 311      | 119,488   |            | 3,733,096.00  | 31.24   |
| Commercial A            | 23       | 6,009     |            | 158,463.90    | 26.37   |
| Commercial B            | 26       | 6,036     |            | 134,474.40    | 22.28   |
| Commercial C            | 3        | 1,236     |            | 23,442.00     | 18.97   |
| Bulksales               |          | 40        |            | 9,600.00      | 240.00  |
| Total                   | 8,767    | 2,333,908 | Php        | 35,037,361.50 | 15.01   |

## WATER SALES SUMMARY BY SERVICE CLASS



Prepared By: ъ Ritchie T. Aiz

Approved By:

Engr. Rodolfo A. Jimenez, Jr. General Manager

|                         | 1       |         |         |         |         |         |           | Actual    |           | Note-     |           |           |           |           |           | Estimated | Projected |
|-------------------------|---------|---------|---------|---------|---------|---------|-----------|-----------|-----------|-----------|-----------|-----------|-----------|-----------|-----------|-----------|-----------|
| CLASSIFICATION          | FY 2008 | FY 2007 | FY 2008 | FY 2009 | FY 2010 | FY 2011 | FY 2012   | FY 2013   | FY 2014   | FY 2015   | FY 2016   | FY 2017   | FY 2018   | FY 2019   | FY 2020   | FY 2021   | FY 2022   |
| Residential/Gov't.      | 305,766 | 519,799