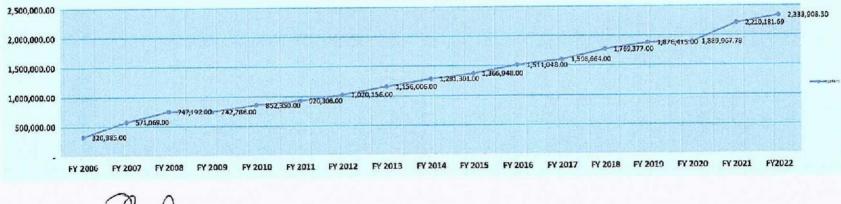

| 2,928     | 2,857     | 5,080     | 6,976     | 7,082     | 6,414     | 6,037     | 6,037     | 6,03      |
| Commercial C            |         |         |         |         |         |         |           |           |           | 1.1       | 27        | 466       | 1.384     | 871       | 768       | 1,232     | 1,23      |
| Bulksales               |         | 1.5     |         | 17.7    |         |         | 1         | -         | 1.1       |           |           | 1.1.1     |           |           | 178.00    | 178.00    | 40.0      |
| Fotal                   | 320,385 | 571,069 | 747,192 | 742,786 | 852,350 | 920,306 | 1,020,156 | 1,156,006 | 1,281,301 | 1,366,948 | 1,511,048 | 1,598,664 | 1,769,377 | 1,876,415 | 1,889,968 | 2,210,182 | 2,333,90  |

UNIT SALES HISTORY 2022



v Prepared By Cashier

Approved By: Engr. Ros General Manager

Jr.

|                                    | FY 2022                      | Fiscal Year 2   | 022 Sales Budget |            |  |  |
|------------------------------------|------------------------------|-----------------|------------------|------------|--|--|
| DETAILS OF INCOME                  | SERVICE CONNECTION<br>GROWTH | CURRENT<br>RATE | MOUNT            |            |  |  |
| Water Meter Service and Maint. Fee | 635                          | 1,500.00        | Php              | 952,500.00 |  |  |
| TOTAL                              |                              |                 | Php              | 952,500.00 |  |  |

## OTHER BUSINESS INCOME

|                                            |                       | Fi