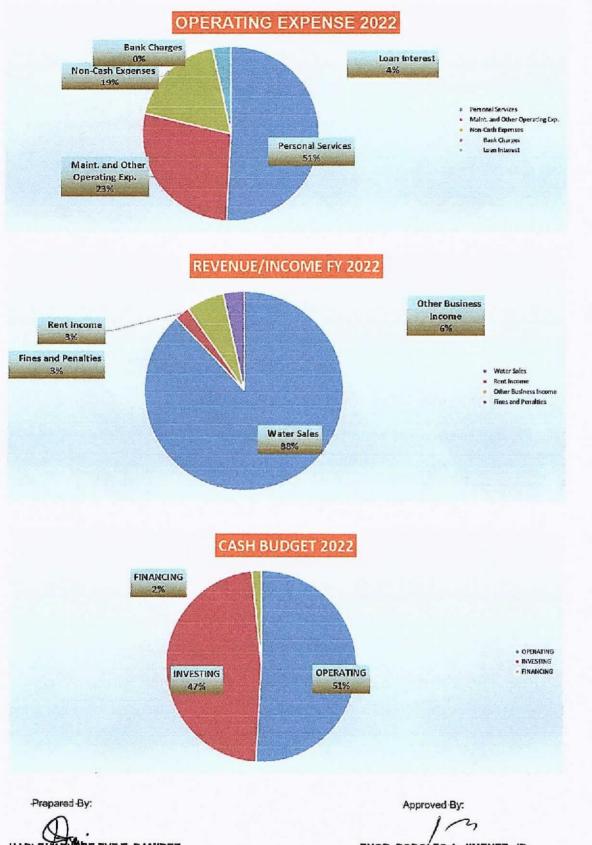

Brepared By: HARLENE EVE T. RAMIREZ Senior Accounting Processor B

Approved By: ENGR. RODOLFO A. JIMENEZ, JR. General Manager

| PARTICULARS                      | FY 2020           | FY 2021       |                   | FY 2022           | FY2022         | %      |
|----------------------------------|-------------------|---------------|-------------------|-------------------|----------------|--------|
| FARTICULARS                      | Actual            | Budget        | Estimated         | Budget            | Change         | Change |
| NCOME                            |                   |               |                   |                   |                |        |
| Business Income                  |                   |               |                   |                   |                |        |
| Income from Waterworks System    |                   |               |                   |                   |                |        |
| Water Sales                      | 30,485,333.42 Php | 33,955,887.37 | 31,414,672.23 Php | 35,037,361.50 Php | 3,622,689.27   | 12%    |
| Rent Income                      | 532,399.73        | 975,000.00    | 1,396,492.76      | 952,500.00        | (443,992.76)   | -32%   |
| Other Business Income            | 631,847.76        | 1,241,462.24  | 1,255,469.91      | 2,464,110.00      | 1,208,640.09   | 96%    |
| Fines and Penalties              | 1,032,233.21      | 1,138,559.83  | 1,195,479.95      | 1,333,340.76      | 137,860.82     | 12%    |
| Total Business Income            | 32,681,814.12     | 37,310,909.44 | 35,262,114.84     | 39,787,312.26     | 4,525,197.42   | 13%    |
| ess: Expenses                    |                   |               |                   |                   |                |        |
| Personal Services                | 11,857,616.60     | 16,217,962.18 | 13,965,633.08     | 16,667,906.68     | 2,702,273.60   | 19%    |
| Maint. and Other Operating Exp.  | 5,567,275.12      | 7,755,297.31  | 5,262,507.55      | 9,124,001.12      | 3,861,493.58   | 73%    |
| Non-Cash Expenses                | 4,517,788.37      | 5,449,875.20  | 4,756,467.01      | 5,918,960.97      | 1,162,493.95   | 24%    |
| Financial Expenses               |                   |               |                   |                   |                |        |
| Bank Charges                     | 1,129.20          | 5,000.00      | 5,310.00          | 5,500.00          | 190.00         | 4%     |
| Loan Interest                    | 1,243,425.00      | 1,169,452.00  | 1,169,455.00      | 1,089,179.00      | (80,276.00)    | -7%    |
| TOTAL OPERATING EXPENSES         | 23,187,234.29     | 30,597,586.69 | 25,159,372.64     | 32,805,547.78     | 7,646,175.14   | 30%    |
| ncome(Loss) from Operation       | 9,494,579.83      | 6,713,322.75  | 10,102,742.20     | 6,981,764.49      | (3,120,977.71) | -31%   |
| Add(Deduct) Other General Income |                   |               |                   |                   |                |        |
| Interest Income                  | 218,631.20        | 150,000.00    | 46,138.40         | 50,000.00         | 3,861.60       | 8%     |
| Miscellaneous Income             | 152,995.54        | 280,522.00    | 223,609.67        | 192,400.00        | (31,209.67)    |        |
| fotal Other General Income       | 371,626.74        | 430,522.00    | 269,748.07        | 242,400.00        | 3,861.60       | -10%   |
| let Income                       |                   |               |                   |                   |                |        |