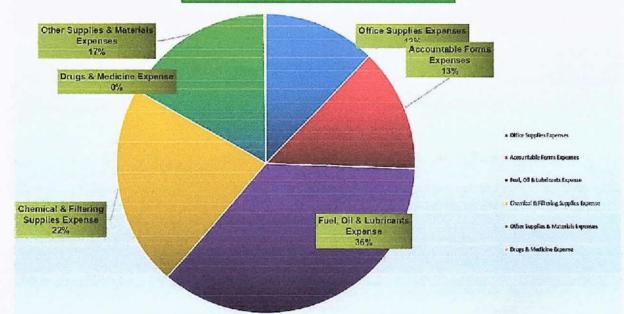

## V. Expenditures – MOOE & Repair and Maintenance

| Maintenance and Other Operating Expenses           | 47 |
|----------------------------------------------------|----|
| Supplies and Materials Expenses                    | 48 |
| Communication Expenses                             | 49 |
| Professional Expenses                              | 50 |
| Repairs & Maintenance Expenses                     | 51 |
| Repairs & Maintenance – Infrastructure Assets-UPIS | 52 |
| Repairs & Maintenance - Machinery Expenses         | 53 |
| Taxes, Insurance Premiums and Other Fees           | 54 |
| Other Maintenance and Operating Expenses           | 55 |
|                                                    |    |