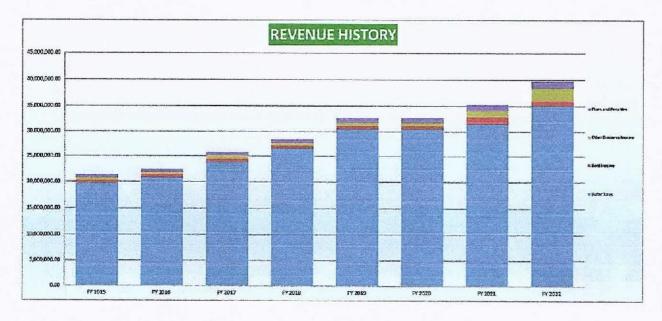

### REVENUE HISTORY

| PARTICULARS                                    | -FY-2015 -FY-2016<br>Actual Actual |                          |     | FY-2017<br>Actual | FY 2018<br>Actual | Actual   |            | FY 2020<br>Actual |     | FY 2021<br>Estimated | -FY 2022<br>Budget |               |  |
|------------------------------------------------|------------------------------------|--------------------------|-----|-------------------|-------------------|----------|------------|-------------------|-----|----------------------|--------------------|---------------|--|
| ASSETS<br>SALES/REVENUE FROM OPERATIONS:       |                                    |                          |     |                   |                   |          |            |                   |     |                      |                    |               |  |
| Water Sales                                    | 19,762,300.06 P                    | hp <b>20,840,194.</b> 92 | Php | 23,911,995.22 Pi  | np 25,610,017.56  | Php 30,  | 465,333.42 | Php 30,485,333.42 | Php | 31,414,672.23        | Php                | 35.037,381.50 |  |
| Rent Income                                    | 469,950.00                         | 556,800.00               |     | 527,040.00        | 497,694.55        |          | 532,399.73 | 532,399,73        |     | 1,396,492.76         |                    | 952,600.00    |  |
| Other Business Income                          | 547,082.97                         | 443,590.00               |     | 627,467.86        | 456,882.94        | 10       | 631,847.76 | 631,847.76        |     | 1,255,469.91         |                    | 2,464,110.00  |  |
| Fines and Penalties                            | 539,266.39                         | 541,698.83               |     | 727,953.44        | 794.975.38        | 1,       | 032,233.21 | 1,032,233.21      |     | 1,195,479.95         |                    | 1,333,840.76  |  |
| <u>TOTAL SALES/REVENUE FROM</u><br>OPERATION P | hp 21,318,599.42 P                 | p22,382,283.75           | Php | 25,794,456.52 P   | p_28,359,571.43   | Php 32,6 | 681,814.12 | Php 32,681,814.12 | Php | 35,262,114.84        | Php                | 39,787,312,26 |  |