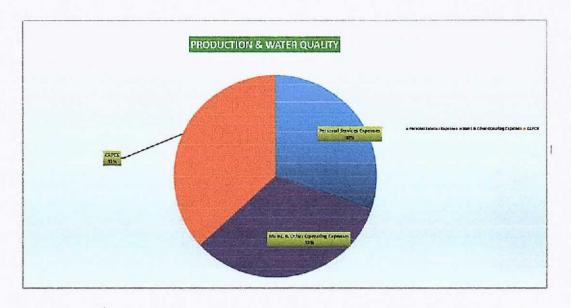

| Engineering and Construction Section Graph | 39 |
|--------------------------------------------|----|
| Production and Water Quality Section       | 40 |
| Production and Water Quality Section Graph | 41 |