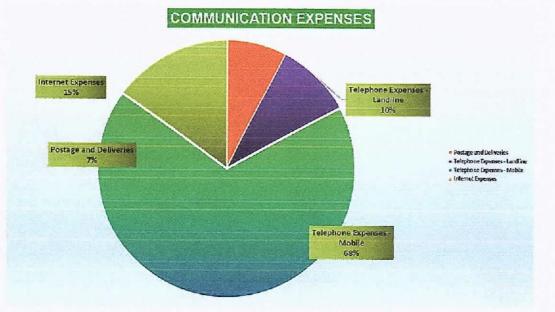

## V. Expenditures – MOOE & Repair and Maintenance

| Maintenance and Other Operating Expenses           | 47 |
|----------------------------------------------------|----|
| Supplies and Materials Expenses                    | 48 |
| Communication Expenses                             | 49 |
| Professional Expenses                              | 50 |
| Repairs & Maintenance Expenses                     | 51 |
| Repairs & Maintenance – Infrastructure Assets-UPIS | 52 |
| Repairs & Maintenance - Machinery Expenses         | 53 |
| Taxes, Insurance Premiums and Other Fees           | 54 |
| Other Maintenance and Operating Expenses           | 55 |
|                                                    |    |