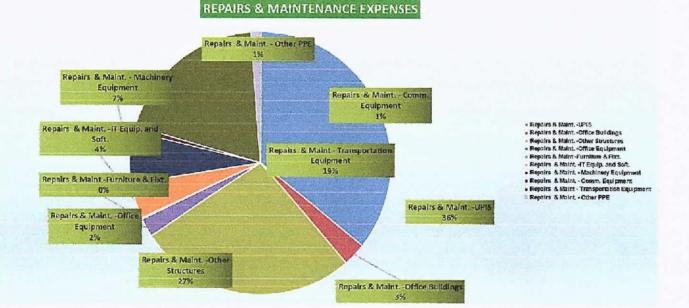

## V. Expenditures – MOOE & Repair and Maintenance

| Maintenance and Other Operating Expenses           | 47 |
|----------------------------------------------------|----|
| Supplies and Materials Expenses                    | 48 |
| Communication Expenses                             | 49 |
| Professional Expenses                              | 50 |
| Repairs & Maintenance Expenses                     | 51 |
| Repairs & Maintenance – Infrastructure Assets-UPIS | 52 |
| Repairs & Maintenance - Machinery Expenses         | 53 |
| Taxes, Insurance Premiums and Other Fees           | 54 |
| Other Maintenance and Operating Expenses           | 55 |
|                                                    |    |