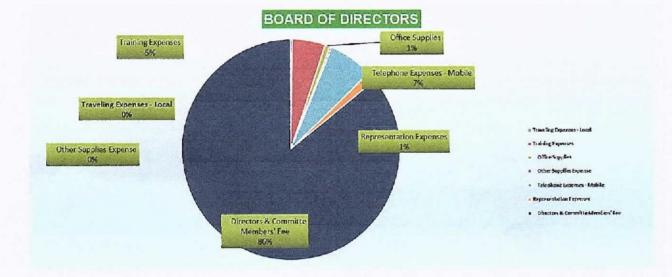

.00       | 0              | 2,000.00       | 2,000.00       |        |
| Communication Expenses            |                |                |                | -              |        |
| Telephone Expenses - Mobile       | 48,000.00      | 46,933.33      | 48,000.00      | 1,066.67       | 2%     |
| Representation Expenses           | 15,000.00      | 6,334.67       | 10,000.00      | 3,665.33       | 58%    |
| Professional Expenses             |                |                |                |                |        |
| Directors & Committe Members' Fee | 383,760.00     | 383,760.00     | 636,801.75     | 253,041.75     | 66%    |
| Total                             | Php 490,160.00 | Php 441,054.67 | Php 740,301.75 | Php 299,247.08 | 68%    |

## OFFICE OF THE BOARD OF DIRECTORS



Requested by: Kristine Kay T. Balingbing Administrative/General Services Officer A Approved By: Engr. Rodolfd A. Jimenok, Jr. General Manager

| Account Name                                 |         | FY 2021       |      | FY 2021      |     | FY 2022      | 1   | FY2022     | %        |
|----------------------------------------------|---------|---------------|------|--------------|-----|--------------|-----|------------|----------|
|                                              |         | Budget        | -    | Estimated    | -   | Budget       |     | Change     | Change   |
| Personal Services Expenses                   |         | 2,481,539.96  |      | 2,271,792.62 |     | 2,539,517.51 | 1   | 267,724.88 | 123      |
| Salaries Wages-Regular                       |         | 1,38