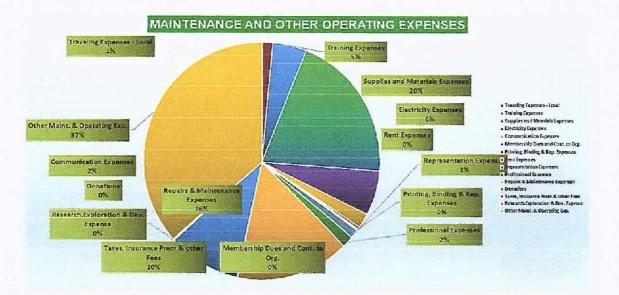

## V. Expenditures – MOOE & Repair and Maintenance

| Maintenance and Other Operating Expenses           | 47 |
|----------------------------------------------------|----|
| Supplies and Materials Expenses                    | 48 |
| Communication Expenses                             | 49 |
| Professional Expenses                              | 50 |
| Repairs & Maintenance Expenses                     | 51 |
| Repairs & Maintenance – Infrastructure Assets-UPIS | 52 |
| Repairs & Maintenance - Machinery Expenses         | 53 |
| Taxes, Insurance Premiums and Other Fees           | 54 |
| Other Maintenance and Operating Expenses           | 55 |
|                                                    |    |